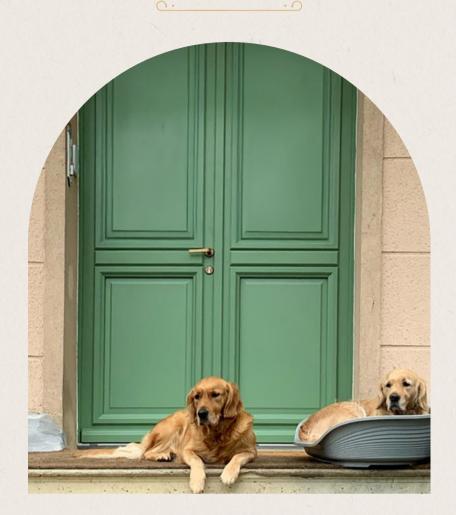

# Entry doors

Wood Wood

At Maison Janneau, we believe that the entry to a home is more than just a door—it's a statement of style, a symbol of craftsmanship, and a gateway to a world of elegance. Our entry doors embody the timeless beauty and unparalleled quality that have been the hallmark of our brand for decades. Meticulously crafted from the finest materials, each door is a fusion of traditional artisanship and modern design, offering not only a grand entrance but also the warmth and character that only wood can provide. Explore our established designs or let yourself be inspired to create your own.

## Entrance door

Your entrance door is the first gesture of hospitality you extend to your visitors, a statement that blends security, aesthetics, and personal style. Our doors are designed to help you create that memorable first impression. With six unique inspirations, you'll find the perfect silhouette to reflect the elegance of your home.