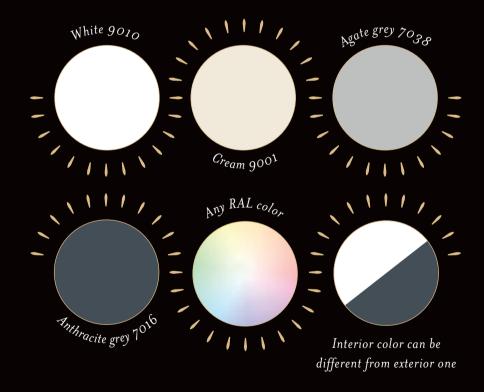

#### **COLORS & STAINS**

Choose the color that suits your design: stains, standard or custom colors.

Wood stains