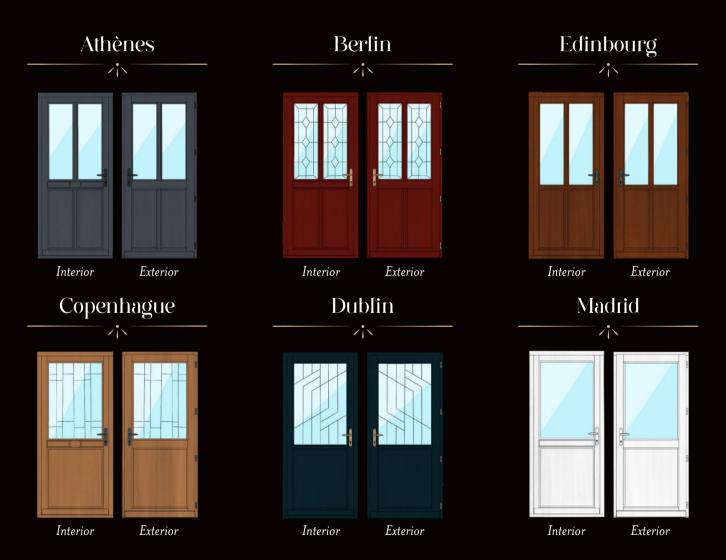

## Entrance door

Your entrance door is the first gesture of hospitality you extend to your visitors, a statement that blends security, aesthetics, and personal style. Our doors are designed to help you create that memorable first impression. With six unique inspirations, you'll find the perfect silhouette to reflect the elegance of your home.