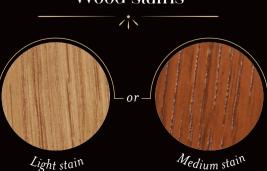

#### **COLORS & STAINS**

Choose the color that suits your design: stains, standard or custom colors.

Wood stains