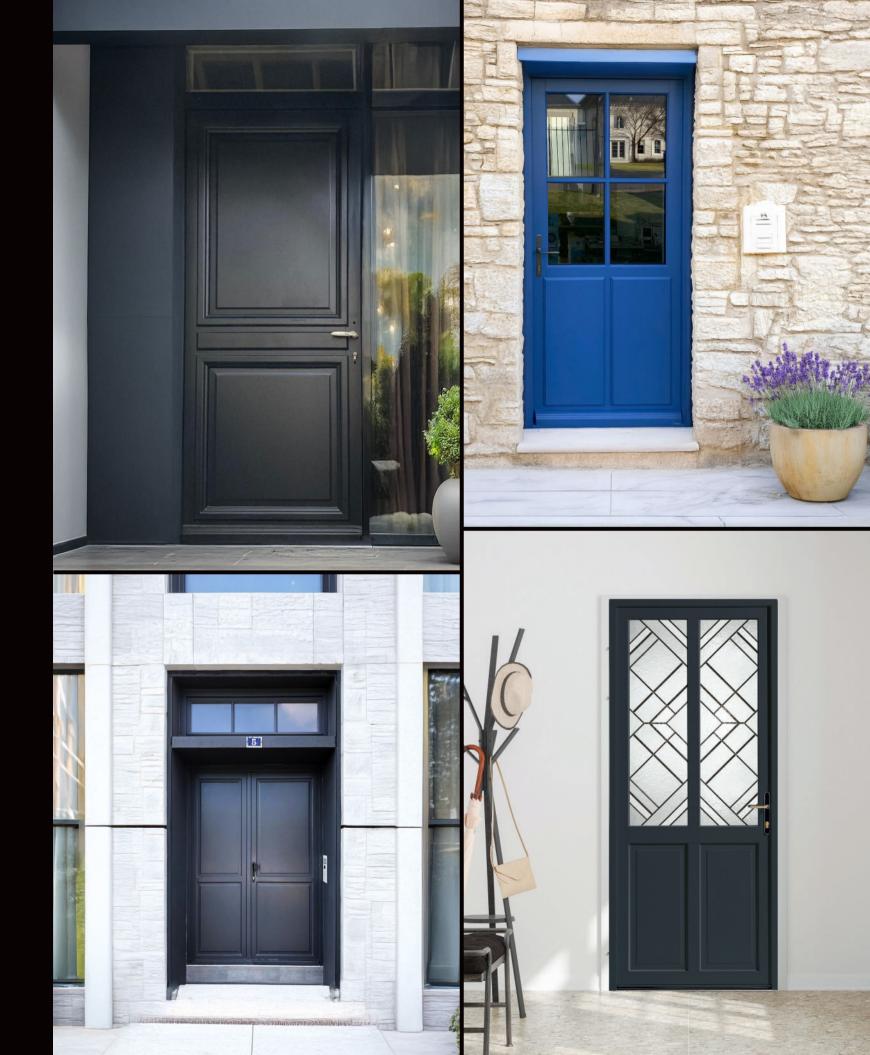

## Entrance door

Your entrance door is the first gesture of hospitality you extend to your visitors, a statement that blends security, aesthetics, and personal style. Our doors are designed to help you create that memorable first impression. With six unique inspirations, you'll find the perfect silhouette to reflect the elegance of your home.

Evoking warmth and tradition, our wood doors are crafted from high-quality materials to bring character and elegance to your home. Feel the inspiration to create your own! Each door we craft is unique, reflecting the natural grain of wood and promising strength and insulation. Wood offers timeless beauty and can be customized with stains and finishes to suit any aesthetic. It's the perfect choice for adding a touch of naturalness and refinement to your home.

Our entry doors are tailored to your needs: you have the power to design and configure your door. With its complete customization, it will become a distinctive feature of your home.

#### **SHAPE & CONFIGURATION**

Choose the shape and configuration of your entry door: rectangle, arched, double doors, transom, fixed sidelites, etc.