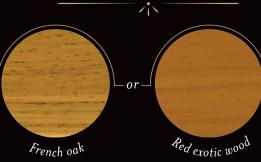

#### **COLORS & STAINS**

Choose the color that suits your design: stains, standard or custom colors.

Wood stains

#### WOOD PANEL

Choose if you want to add a wood panel

Oak platband

Red exotic wood platband

 $Smooth^*$ 

 $Grooved^*$ 

 $Mouchette^*$ 