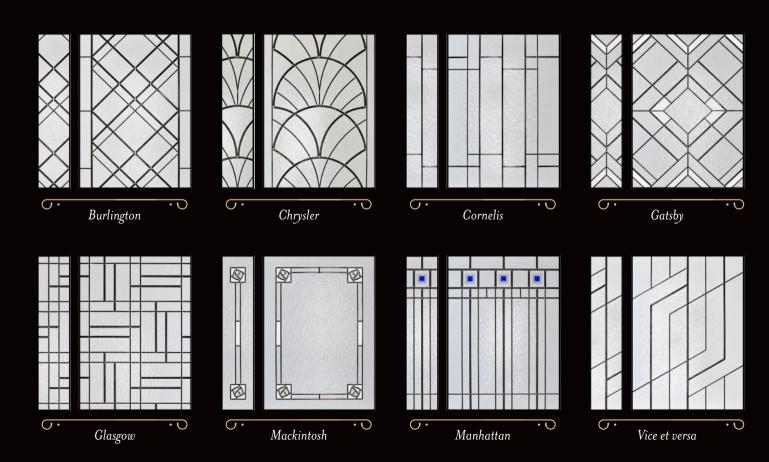

## Entrance door

Your entrance door is the first gesture of hospitality you extend to your visitors, a statement that blends security, aesthetics, and personal style. Our doors are designed to help you create that memorable first impression. With six unique inspirations, you'll find the perfect silhouette to reflect the elegance of your home.

#### **GLAZING**

Glazing isn't just about light or privacy; it's an artistic touch that accentuates the character of your entrance. Choose between clear glass, privacy glass and lead decor.

### Privacy glass