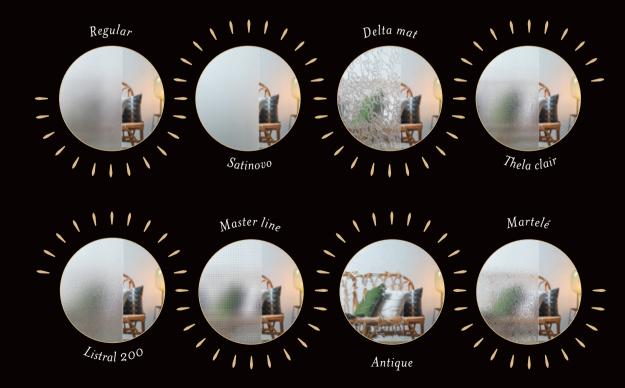

#### **GLAZING**

Glazing isn't just about light or privacy; it's an artistic touch that accentuates the character of your entrance. Choose between clear glass, privacy glass and lead decor.

### Privacy glass