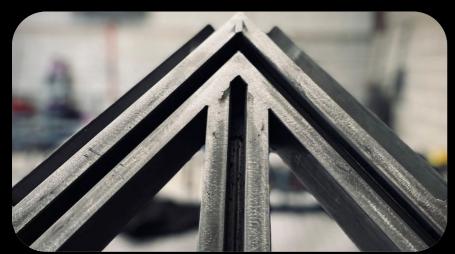

## Steel this noble material

At the heart of every MAISON JANNEAU glass partition lies a meticulous choice: the exclusive use of steel, a noble canvas par excellence. For us, steel is not merely a structural element but an artistic centerpiece that embodies luxury, durability, and exceptional French craftsmanship.

Steel, rooted in French architectural history, has left its mark on iconic monuments such as the Eiffel Tower. Embodying strength and stability, choosing steel for our custom-made glass partitions is a statement of trust in longevity and durability. Each creation is imbued with the resilience of steel, ensuring exceptional resistance over time and a lifelong investment for our discerning clients.

Steel, a malleable material, offers an infinite palette for our creative artisans. Each glass partition thus becomes a personalized work of art, capturing the essence of our clients' vision, whether for sleek designs or classic patterns. Carefully crafted, steel reveals a smooth and luminous surface, uniquely capturing and diffusing natural light, transforming every space into an oasis of beauty.