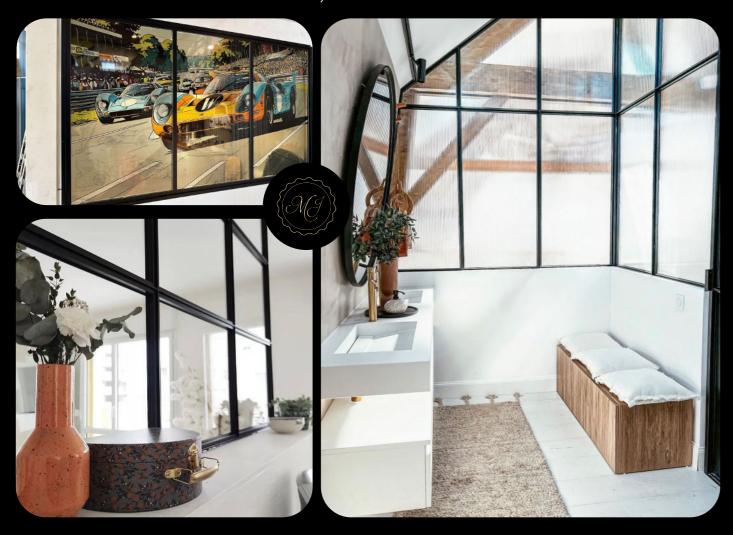

## Fixed glass partition

Before your eyes is our exceptional collection of fixed glass partitions. Each piece represents the pinnacle of luxury, blending elite craftsmanship with sophisticated design. These fixed partitions transcend conventional standards, creating a perfect harmony between sublime aesthetics and unparalleled quality. Immerse yourself in the exclusivity of MAISON JANNEAU, where art and excellence come together to redefine the high-end interior experience.

Signature Steel Glass Partition, Radiant in Klein Blue Powder-Coated Finish HINGED GLASS PARTITION

# Hinged glass partition

Discover excellence with our custom-made hinged glass partitions, where artisanal quality meets exceptional functionality. Renowned for their strength and effortless use, each creation embodies the harmonious blend of high-end aesthetics and outstanding durability. MAISON JANNEAU's hinged glass partitions promise timeless elegance that withstands the test of time, adding a distinctive touch to your space with uncompromising longevity.