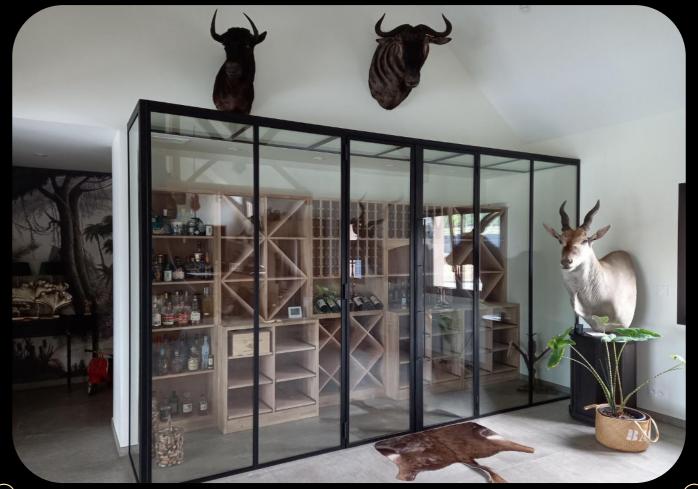

## Fixed glass partition

Before your eyes is our exceptional collection of fixed glass partitions. Each piece represents the pinnacle of luxury, blending elite craftsmanship with sophisticated design. These fixed partitions transcend conventional standards, creating a perfect harmony between sublime aesthetics and unparalleled quality. Immerse yourself in the exclusivity of MAISON JANNEAU, where art and excellence come together to redefine the high-end interior experience.