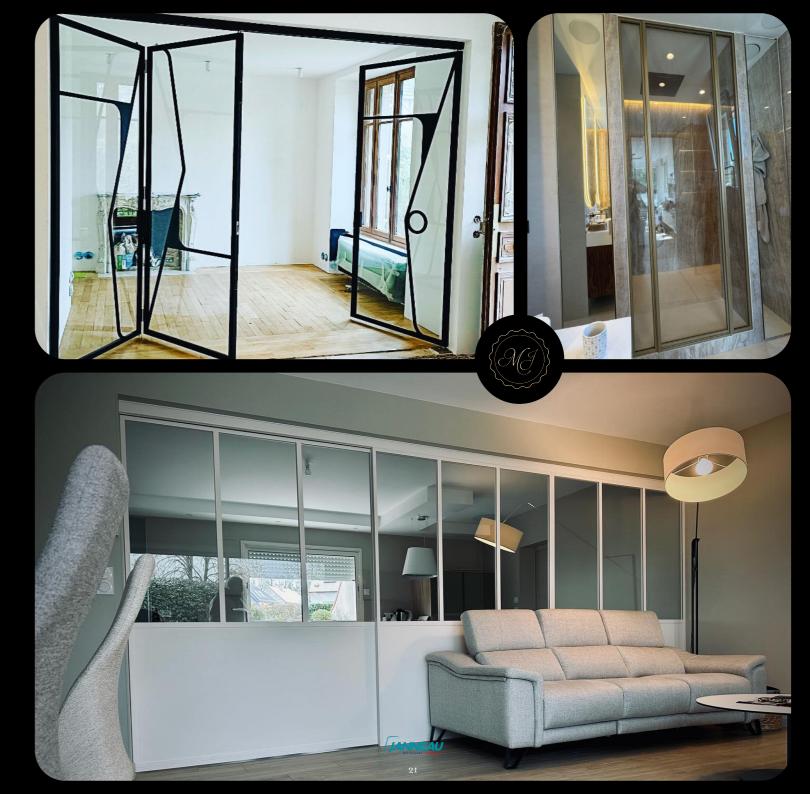

# Hinged glass partition

Discover excellence with our custom-made hinged glass partitions, where artisanal quality meets exceptional functionality. Renowned for their strength and effortless use, each creation embodies the harmonious blend of high-end aesthetics and outstanding durability. MAISON JANNEAU's hinged glass partitions promise timeless elegance that withstands the test of time, adding a distinctive touch to your space with uncompromising longevity.

# Sliding glass partition

Immerse yourself in luxury with our custom-made sliding glass partitions, blending artistic sophistication with practicality. Each MAISON JANNEAU sliding glass partition embodies the perfect symbiosis of high-end aesthetics and durability, promising uncompromising elegance and remarkable longevity in your exclusive space.