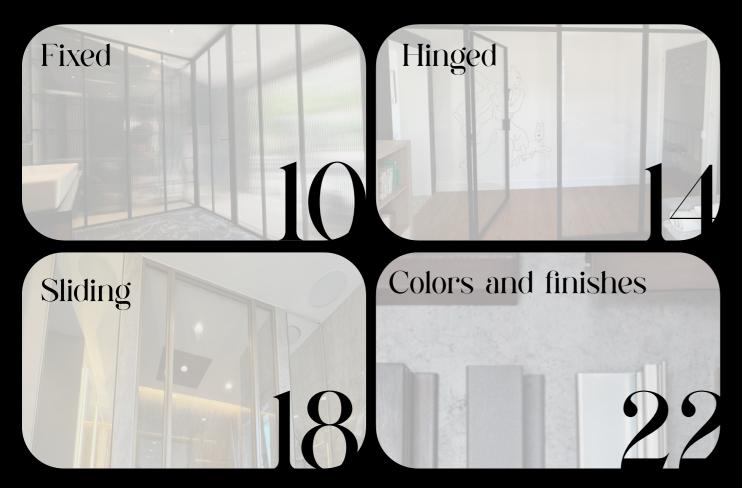

## Our creations

## Fixed glass partition

Before your eyes is our exceptional collection of fixed glass partitions. Each piece represents the pinnacle of luxury, blending elite craftsmanship with sophisticated design. These fixed partitions transcend conventional standards, creating a perfect harmony between sublime aesthetics and unparalleled quality. Immerse yourself in the exclusivity of MAISON JANNEAU, where art and excellence come together to redefine the high-end interior experience.

# Hinged glass partition

Discover excellence with our custom-made hinged glass partitions, where artisanal quality meets exceptional functionality. Renowned for their strength and effortless use, each creation embodies the harmonious blend of high-end aesthetics and outstanding durability. MAISON JANNEAU's hinged glass partitions promise timeless elegance that withstands the test of time, adding a distinctive touch to your space with uncompromising longevity.

# Sliding glass partition

Immerse yourself in luxury with our custom-made sliding glass partitions, blending artistic sophistication with practicality. Each MAISON JANNEAU sliding glass partition embodies the perfect symbiosis of high-end aesthetics and durability, promising uncompromising elegance and remarkable longevity in your exclusive space.

## Colors and finishes