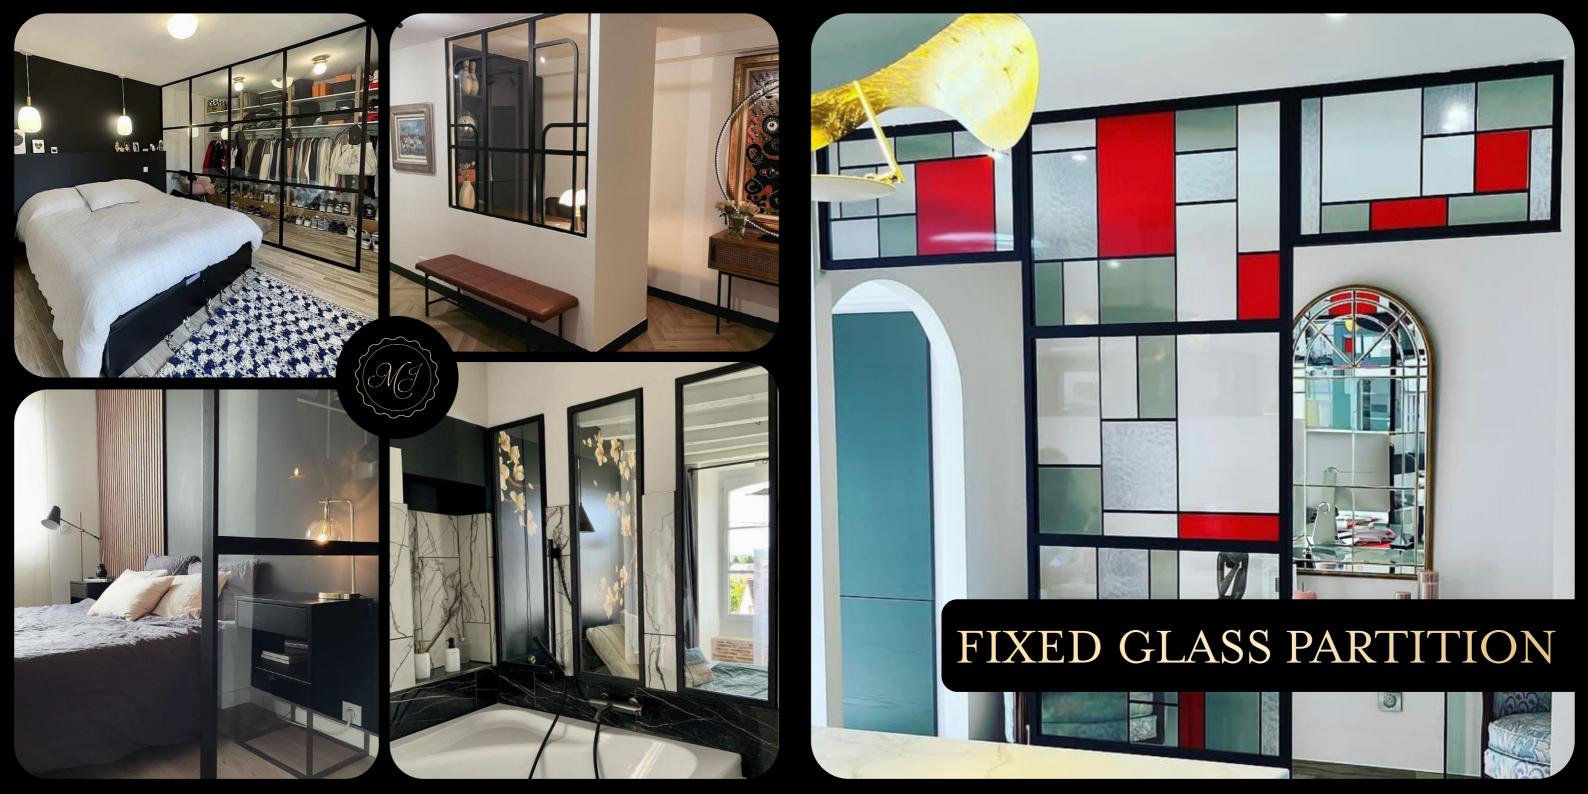

## Fixed glass partition

Before your eyes is our exceptional collection of fixed glass partitions. Each piece represents the pinnacle of luxury, blending elite craftsmanship with sophisticated design. These fixed partitions transcend conventional standards, creating a perfect harmony between sublime aesthetics and unparalleled quality. Immerse yourself in the exclusivity of MAISON JANNEAU, where art and excellence come together to redefine the high-end interior experience.

Signature Steel Glass Partition, Radiant in Klein Blue Powder-Coated Finish HINGED GLASS PARTITION